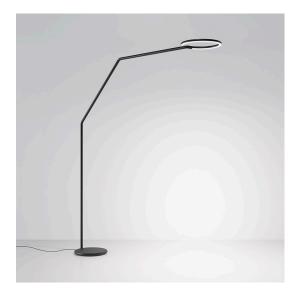

#### **DESCRIPTION**

Vine Light is a pure and balanced line that reaches great freedom of movement with only two joints, leaving users free to define their own light with a simple gesture.

An unbroken section, measuring only 16 mm for the small versions and 25 mm for the big ones (floor, wall), shapes the structure and houses all the opto-electronic and mechanical elements

Its minimalist presence creates a perfect balance among different materials, weights, light quality, precision of movement and functionality.

Vine Light translates technological complexity into simplicity and freedom. It represents a synthesis in which the apparent simplicity is the result of a deep know-how and innovative research

#### **FEATURES**

- Product Code: **1568030APP** 

Colour: BlackInstallation: Floor

- Series: **Design Collection** 

- design by: **BIG - Bjarke Ingels Group** 