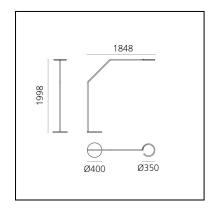

#### **DIMENSIONS**

Length: **1848 mm**Height: **1998 mm** 

- Base Diameter: 400 mm