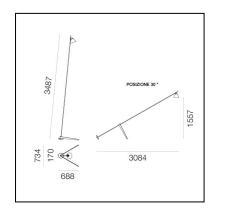

#### DIMENSIONS

- Length: **734 mm**
- Width: 629 mm
- Height: 3500 mm

#### DIMENSIONS

- Length: 734 mm
- Width: 629 mm
- Height: **4500 mm**

#### DIMENSIONS

- Length: 734 mm
- Width: 629 mm
- Height: 3500 mm