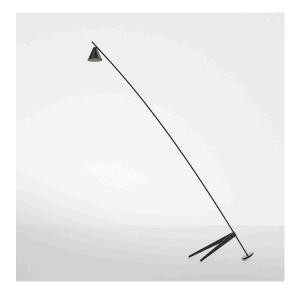

# Vea L - Outdoor

Foster + Partners Industrial Design

IP44 🔔

### DESCRIPTION

\* The product is not yet available.

#### FEATURES

- Product Code: - -
- Colour: Anthracite
- Installation: **Floor**
- Series: Novelties, Architectural Outdoor
- design by: Foster + Partners Industrial Design

## Vea - Outdoor

Foster + Partners Industrial Design

IP44 🔔

### FEATURES

- Product Code: - -
- Colour: Anthracite
- Installation: Floor
- Series: Novelties, Architectural Outdoor
- design by: Foster + Partners Industrial Design