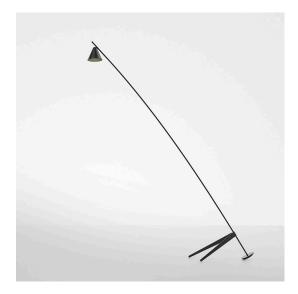

# Vea - Indoor

Foster + Partners Industrial Design

IP20 🔔

## DESCRIPTION

\* The product is not yet available.

### FEATURES

- Product Code: - -
- Colour: Anthracite
- Installation: Floor
- Series: Novelties, Architectural Outdoor
- design by: Foster + Partners Industrial Design