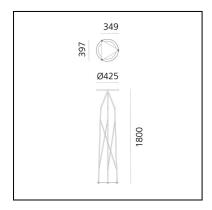

### **DESCRIPTION**

\* The product is not yet available.

### **IP**65 **♠ ( €**



### LUMINAIRE

- Watt: **10W** 

### **FEATURES**

- Product Code: - - -

- Colour: **Black** 

- Installation: **Bollard** 

- Series: **Novelties, Architectural Outdoor** 

- design by: Mario Cucinella

### **DIMENSIONS**

Height: 870 mmDiameter: 234 mm



## Trilix Outdoor - Bollard - Green

### Mario Cucinella







### LUMINAIRE

- Watt: **10W** 

### **DESCRIPTION**

\* The product is not yet available.

### **FEATURES**

- Product Code: - - -

- Colour: **Green** 

- Installation: **Bollard** 

- Series: **Novelties, Architectural Outdoor** 

- design by: Mario Cucinella

### **DIMENSIONS**

Height: 870 mmDiameter: 234 mm



## Trilix Outdoor - Green

## Mario Cucinella



## **IP**65 **⊕ (€**



### LUMINAIRE

- Watt: **19W** 

### **DESCRIPTION**

\* The product is not yet available.

### **FEATURES**

- Product Code: - - -

- Colour: **Green** 

- Installation: Floor

- Series: Novelties, Architectural Outdoor

- design by: Mario Cucinella

### **DIMENSIONS**

Height: **1800 mm**Diameter: **425 mm**