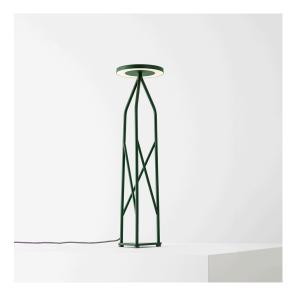

## Trilix Outdoor - Green

## Mario Cucinella

### **FEATURES**

- Product Code: - - -

- Colour: **Green** 

- Installation: Floor

- Series: Novelties, Architectural Outdoor

- design by: Mario Cucinella

### **DIMENSIONS**

Height: **1800 mm**Diameter: **425 mm** 