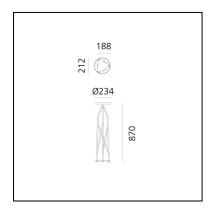

## Trilix Outdoor - Black

## Mario Cucinella



### **IP**65 **⊕ (€**



### LUMINAIRE

- Watt: **19W** 

### **DESCRIPTION**

\* The product is not yet available.

### **FEATURES**

- Product Code: - - -

- Colour: **Black** 

- Installation: Floor

- Series: Novelties, Architectural Outdoor

- design by: Mario Cucinella

### **DIMENSIONS**

Height: **1800 mm**Diameter: **425 mm** 



# Trilix Outdoor - Bollard - Black

### Mario Cucinella



### **DESCRIPTION**

\* The product is not yet available.

### **IP**65 **♠ ( €**



### LUMINAIRE

- Watt: **10W** 

### **FEATURES**

- Product Code: - - -

- Colour: **Black** 

- Installation: **Bollard** 

- Series: **Novelties, Architectural Outdoor** 

- design by: Mario Cucinella

### **DIMENSIONS**

Height: 870 mmDiameter: 234 mm



## Trilix Outdoor - Bollard - Green

### Mario Cucinella







### LUMINAIRE

- Watt: **10W** 

### **DESCRIPTION**

\* The product is not yet available.

### **FEATURES**

- Product Code: - - -

- Colour: **Green** 

- Installation: **Bollard** 

- Series: **Novelties, Architectural Outdoor** 

- design by: Mario Cucinella

### **DIMENSIONS**

Height: 870 mmDiameter: 234 mm



## Trilix Outdoor - Green

## Mario Cucinella



## **IP**65 **⊕ (€**



### LUMINAIRE

- Watt: **19W** 

### **DESCRIPTION**

\* The product is not yet avai