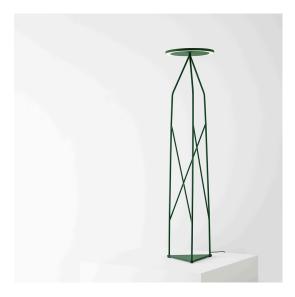

## Trilix Outdoor - Green

## Mario Cucinella

### **FEATURES**

- Product Code: - - -

- Colour: **Green** 

- Installation: Floor

- Series: Novelties, Architectural Outdoor

- design by: Mario Cucinella

### **DIMENSIONS**

Height: **1800 mm**Diameter: **425 mm** 