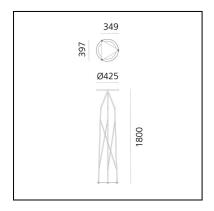

## Trilix Outdoor - Black

## Mario Cucinella



### **IP**65 **⊕ (€**



### LUMINAIRE

- Watt: **19W** 

### **DESCRIPTION**

\* The product is not yet available.

### **FEATURES**

- Product Code: - - -

- Colour: **Black** 

- Installation: Floor

- Series: Novelties, Architectural Outdoor

- design by: Mario Cucinella

### **DIMENSIONS**

Height: **1800 mm**Diameter: **425 mm** 



# Trilix Outdoor - Bollard - Black

### Mario Cucinella



### **DESCRIPTION**

\* The product is not yet available.

### **IP**65 **♠ ( €**



### LUMINAIRE

- Watt: **10W** 

### **FEATURES**

- Product Code: - - -

- Colour: **Black** 

- Installation: **Bollard** 

- Series: **Novelties, Architectural Outdoor** 

- design by: Mario Cucinella

### **DIMENSIONS**

Height: 870 mmDiameter: 234 mm



## Trilix Outdoor - Bollard - Green

### Mario Cucinella







### LUMINAIRE