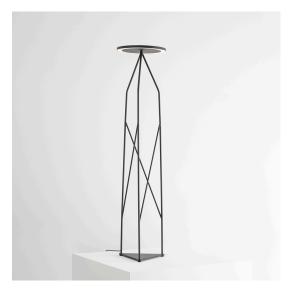

## Trilix Outdoor - Black

## Mario Cucinella

### **FEATURES**

- Product Code: - - -

- Colour: **Black** 

- Installation: Floor

- Series: Novelties, Architectural Outdoor

- design by: Mario Cucinella

### **DIMENSIONS**

Height: **1800 mm**Diameter: **425 mm** 