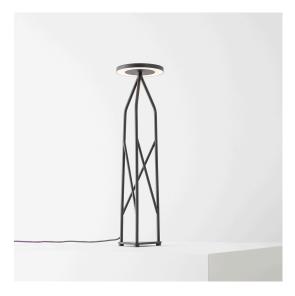

# Trilix Outdoor - Bollard - Black

### Mario Cucinella

### **FEATURES**

- Product Code: - - -

- Colour: **Black** 

- Installation: **Bollard** 

- Series: **Novelties, Architectural Outdoor** 

- design by: Mario Cucinella

### **DIMENSIONS**

Height: 870 mmDiameter: 234 mm