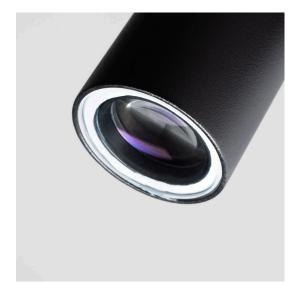

# **Coherence 10°** Carlotta de Bevilacqua

### DESCRIPTION

Projector for indoor or outdoor use with innovative patented optical system that controls a 2°, 5° and 10° opening light beam with precise cut-off net that guarantees excellent performance.

#### FEATURES

- Product Code: T060230
- Colour: Black
- Installation: Ceiling, Wall, Projector
- Series: Architectural Indoor, Architectural Outdoor
- design by: Carlotta de Bevilacqua