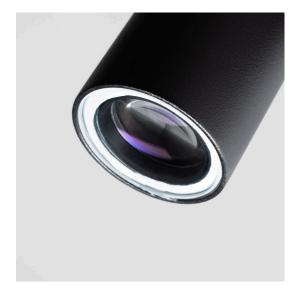

# **Coherence 5°** Carlotta de Bevilacqua

## DESCRIPTION

Projector for indoor or outdoor use with innovative patented optical system that controls a 2°, 5° and 10° opening light beam with precise cut-off net that guarantees excellent performance.

#### FEATURES

- Product Code: T060130
- Colour: Black
- Installation: Ceiling, Wall, Projector
- Series: Architectural Indoor, Architectural Outdoor
- design by: Carlotta de Bevilacqua