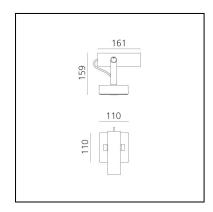

#### DIMENSIONS

- Length: 161 mm
- Height: 159 mm
- Base Length: **110 mm**
- Base Width: **110 mm**