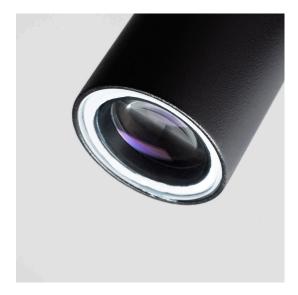

# **Coherence 2°** Carlotta de Bevilacqua

## DESCRIPTION

Projector for indoor or outdoor use with innovative patented optical system that controls a 2°, 5° and 10° opening light beam with precise cut-off net that guarantees excellent performance.

#### FEATURES

- Product Code: T060030
- Colour: Black
- Installation: Ceiling, Wall, Projector
- Series: Architectural Indoor, Architectural Outdoor
- design by: Carlotta de Bevilacqua