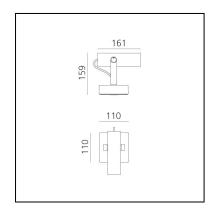

#### DIMENSIONS

- Length: 161 mm
- Height: 159 mm
- Base Length: **110 mm**
- Base Width: **110 mm**