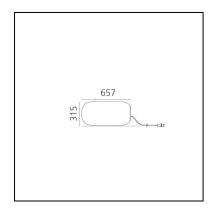

# Gople Outdoor - Body Lamp

## BIG - Bjarke Ingels Group



### **⊕** (€



#### LUMINAIRE \*

Watt: 21W

- Delivered lumen output: 2148lm

CCT: **3000K**Efficiency: **88%** 

- Efficacy: 102.29lm/W

\*\* RGR on 80: data may vary depending on the source installed. Light measurements are provided in relative form and technical lighting calculations may be updated according to the effective source used.

#### **DESCRIPTION**

Starting from the iconic silhouette of the glass diffuser, Gople proposes new sizes and materials to create different ways of lighting spaces.

BIG designs a family of outdoor lights with the freedom and flexibility to suit any space, with an almost nomadic character.

The diffuser, made in lightweight, durable plastic, is the central element of the project which combines with other elements to bring light into spaces, giving rise to differen