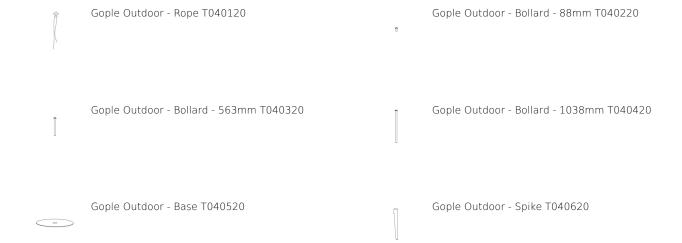

spaces, giving rise to different versions of Gople Outdoor.

The different versions interpret a common approach to light that develops close interactions with activities and people. Enabling new ways of using light in outdoor spaces with the utmost freedom, Gople Outdoor can be reused and reinterpreted in multiple spaces and situations.

#### **FEATURES**

- Product Code: **T040020** 

- Colour: White

- Installation: Suspension, Floor, Bollard

 Material: Rotational moulded polyethylene diffuser (glossy finishing)

- Series: Architectural Outdoor

- Emission: **Diffused** 

- design by: BIG - Bjarke Ingels Group

#### **DIMENSIONS**

Length: **657 mm**Height: **315 mm** 

#### **SOURCES NOT INCLUDED**

- Category: **LED RETROFIT** 

Number: 1Watt: 21WSocket: E27



#### **Accessories**