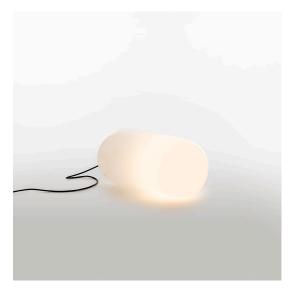

# Gople Outdoor - Body Lamp

#### **DESCRIPTION**

Starting from the iconic silhouette of the glass diffuser, Gople proposes new sizes and materials to create different ways of lighting spaces.

BIG designs a family of outdoor lights with the freedom and flexibility to suit any space, with an almost nomadic character.

The diffuser, made in lightweight, durable plastic, is the central element of the project which combines with other elements to bring light into spaces, giving rise to different versions of Gople Outdoor.

#### **FEATURES**

- Product Code: **T040020** 

- Colour: White

- Installation: Suspension, Floor, Bollard

 Material: Rotational moulded polyethylene diffuser (glossy finishing)

- Series: Architectural Outdoor