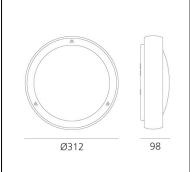

# Niki LED Retrofit Gloss

## Ernesto Gismondi



### DESCRIPTION

Light fixture with diffuse emission, with LED sources. Wall and ceiling installation. Lamp unit in AISI316 stainless steel. Moulded covering frame in AISI316 stainless steel, satiny or polished finish. AISI 316 stainless steel screws and polyurethane seal gaskets. Suitable for watertight connection. Electronic ballast.





### LUMINAIRE \*

- Watt: **13W**
- Voltage: 220V-240V
- Delivered lumen output: 930Im
- CCT: **2700K**
- Efficiency: **61%**
- Efficacy: 71.52lm/W
- CRI: 80
- \* Photometric data may vary depending on the source installed. Light measurements are provided in relative form and technical lighting calculations may be updated according to the effective source used.

### Notes

Suitability of the equipment for "cascade"

### FEATURES

- Product Code: AH10013
- Colour: Gloss
- Installation: Wall, Ceiling
- Material: Steel, prismatic glass
- Series: Architectural Outdoor
- Environment: Outdoor
- Emission: Diffused
- design by: Ernesto Gismondi

### DIMENSIONS

- Height: 98 mm
- Diameter: 312 mm
- Impact Resistance: IK05

### SOURCES NOT INCLUDED

- Category: LED RETROFIT
- Number: 1
- Watt: 15W