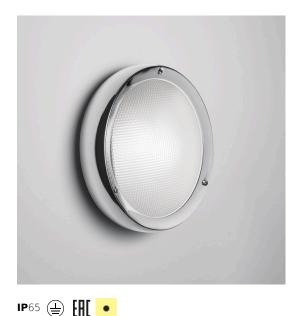

### DESCRIPTION

Light fixture with diffuse emission, with LED sources. Wall and ceiling installation. Lamp unit in AISI316 stainless steel. Moulded covering frame in AISI316 stainless steel, satiny or polished finish. AISI 316 stainless steel screws and polyurethane seal gaskets. Suitable for watertight connection. Electronic ballast.

### FEATURES

- Product Code: AH10013
- Colour: Gloss
- Installation: Wall, Ceiling
- Material: Steel, prismatic glass
- Series: Architectural Outdoor
- Environment: Outdoor
- Emission: Diffused
- design by: Ernesto Gismondi

### DIMENSIONS

- Height: 98 mm
- Diameter: 312 mm
- Impact Resistance: IK05