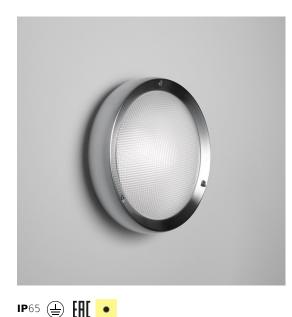

### DESCRIPTION

Light fixture with diffuse emission, with LED sources. Wall and ceiling installation. Lamp unit in AISI316 stainless steel. Moulded covering frame in AISI316 stainless steel, satiny or polished finish. AISI 316 stainless steel screws and polyurethane seal gaskets. Suitable for watertight connection. Electronic ballast.

### FEATURES

- Product Code: AH10015
- Colour: Satin
- Installation: Wall, Ceiling
- Material: Steel, prismatic glass
- Series: Architectural Outdoor
- Environment: Outdoor
- Emission: Diffused
- design by: Ernesto Gismondi

### DIMENSIONS

- Height: 98 mm
- Diameter: 312 mm
- Impact Resistance: IK05