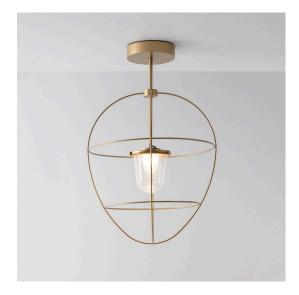

#### **DESCRIPTION**

Nottola is an outdoor suspension lamp, thin and elegant, that offers diffused lighting and projects a subtle play of shadows into the environment. A metal structure encloses the diffusing lighting body and through a few simple touches, defines a volume "without substance".

It is a modern lantern that adapts perfectly to contemporary architecture but will also fit unobtrusively into the oldest of spaces, with full respect for the stylistic characteristics of the architecture.