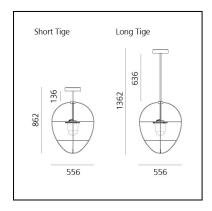

### Notes

The product comes with two interchangeable tige, allowing for two different installation lengths.

#### **DIMENSIONS**

Length: **556 mm**Width: **556 mm**Height: **862 mm** 