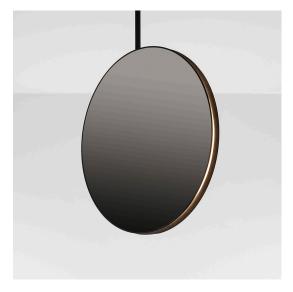

### **DESCRIPTION**

Se|eS wants to become a spatial palindrome which hides itself in illuminating and reflecting its surroundings. Se|eS is a disk mirrored on both sides which, with a continuous light set back on the side, illuminates the environment without invading it.

Se|eS is a perfect solution for indoor and outdoor space, it reflects the architecture creating new perspective and interacts with the dynamism of the surrounding nature. Se|eS can be oriented on the vertical axis, creating multiple sets. The two heights from the ground and the suspended version allow to capture different points of view and reflections to change the perception of the space creating scenographic landscape.