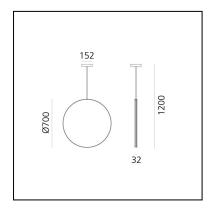

## **DIMENSIONS**

Height: **1200 mm**Diameter: **700 mm** 

- Base Diameter: 152 mm