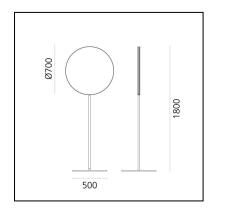

# Se|eS - Floor 180

Carolina Gismondi de Bevilacqua



IP44 (±)



#### LUMINAIRE

- Watt: 30W

# DESCRIPTION

Se|eS wants to become a spatial palindrome which hides itself in illuminating and reflecting its surroundings. Se|eS is a disk mirrored on both sides which, with a continuous light set back on the side, illuminates the environment without invading it.

Se|eS is a perfect solution for indoor and outdoor space, it reflects the architecture creating new perspective and interacts with the dynamism of the surrounding nature. Se|eS can be oriented on the vertical axis, creating multiple sets. The two heights from the ground and the suspended version allow to capture different points of view and reflections to change the perception of the space creating scenographic landscape.

## FEATURES

- Product Code: T070510
- Colour: Black
- Installation: Floor