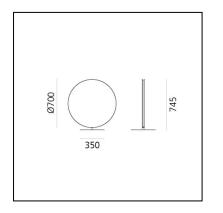

ut invading it.

Se|eS is a perfect solution for indoor and outdoor space, it reflects the architecture creating new perspective and interacts with the dynamism of the surrounding nature. Se|eS can be oriented on the vertical axis, creating multiple sets. The two heights from the ground and the suspended version allow to capture different points of view and reflections to change the perception of the space creating scenographic landscape.

## FEATURES

- Product Code: T070510
- Colour: Black
- Installation: Floor
- Material: Mirror stainless steel reflective surface, painted steel stem and base
- Series: Architectural Outdoor
- design by: Carolina Gismondi de Bevilacqua

## DIMENSIONS

- Height: 1800 mm
- Base Diameter: 500 mm



# Se|eS - Floor

Carolina Gismondi de Bevilacqua



IP44 🔔



#### LUMINAIRE

- Watt: 30W

# DESCRIPTION

Se|eS wants to become a spatial palindrome which hides itself in illuminating and reflecting its surroundings. Se|eS is a disk mirrored on both sides which, with a continuous light set back on the side, illuminates the environment without invading it.

SeleS is a perfect solution for indoor and outdoor space, it reflects the architecture creating new perspective and interacts with the dynamism of the surrounding nature. SeleS can be oriented on the vertical axis, creating multiple sets. The two heights from the ground and the suspended version allow to capture different points of view and reflections to change the perception of the space creating scenographic landscape.

## FEATURES

- Product Code: T070410
- Colour: Black
- Installation: Floor