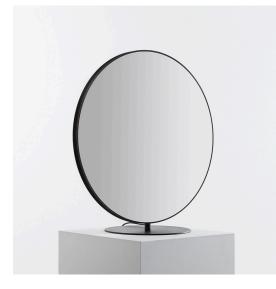

# Se|eS - Floor

Carolina Gismondi de Bevilacqua

IP44 🔔

# DESCRIPTION

Se|eS wants to become a spatial palindrome which hides itself in illuminating and reflecting its surroundings. Se|eS is a disk mirrored on both sides which, with a continuous light set back on the side, illuminates the environment without invading it.

SeleS is a perfect solution for indoor and outdoor space, it reflects the architecture creating new perspective and interacts with the dynamism of the surrounding nature. SeleS can be oriented on the vertical axis, creating multiple sets. The two heights from the ground and the suspended version allow to capture different points of view and reflections to change the perception of the space creating scenographic landscape.

## FEATURES

- Product Code: T070410
- Colour: Black
- Installation: Floor
- Material: Mirror stainless steel reflective surface, painted steel stem and base
- Series: Architectural Outdoor
- design by: Carolina Gismondi de Bevilacqua

## DIMENSIONS

- Height: **745 mm**
- Base Diameter: **350 mm**