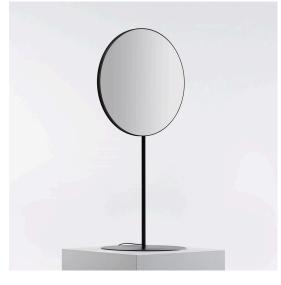

# Se|eS - Floor 180

Carolina Gismondi de Bevilacqua

IP44 (±)

# DESCRIPTION

Se|eS wants to become a spatial palindrome which hides itself in illuminating and reflecting its surroundings. Se|eS is a disk mirrored on both sides which, with a continuous light set back on the side, illuminates the environment without invading it.

Se|eS is a perfect solution for indoor and outdoor space, it reflects the architecture creating new perspective and interacts with the dynamism of the surrounding nature. Se|eS can be oriented on the vertical axis, creating multiple sets. The two heights from the ground and the suspended version allow to capture different points of view and reflections to change the perception of the space creating scenographic landscape.

## FEATURES

- Product Code: T070510
- Colour: Black
- Installation: Floor
- Material: Mirror stainless steel reflective surface, painted steel stem and base
- Series: Architectural Outdoor
- design by: Carolina Gismondi de Bevilacqua

## DIMENSIONS

- Height: 1800 mm
- Base Diameter: 500 mm