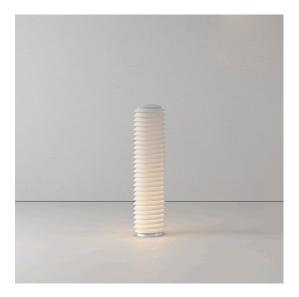

# DESCRIPTION

Slicing breaks down the iconic Gople silhouette and scale into different dimensions and proportions to bring light indoor and outdoor, by interpreting the relationship between spaces and nature.

Starting from the principles of production, energy sustainability and respect for the natural environment in which they are inserted, a series of overlapping slats interact with the light and define the body of three suspension lights two floor and one wall/ceiling elements.

Slicing can accompany us as we walk about, it helps us to read the surrounding landscape in the movement, it stages the space and creates moments of rest, sharing and meeting, resulting in an experience on a human scale.

#### FEATURES

- Product Code: **T250110**
- Colour: Aluminium
- Installation: Bollard
- Material: Aluminum
- Series: Architectural Outdoor
- design by: BIG Bjarke Ingels Group