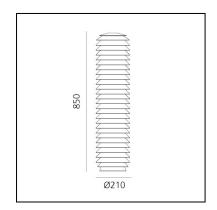

# **Slicing - Bollard** BIG - Bjarke Ingels Group







## LUMINAIRE

- Watt: 20W
- Delivered lumen output: 580lm
- CCT: **3000K**
- Efficiency: 28%
- Efficacy: 29.00lm/W
- CRI: 90

# DESCRIPTION

Slicing breaks down the iconic Gople silhouette and scale into different dimensions and proportions to bring light indoor and outdoor, by interpreting the relationship between spaces and nature.

Starting from the principles of production, energy sustainability and respect for the natural environment in which they are inserted, a series of overlapping slats interact with the light and define the body of three suspension lights two floor and one wall/ceiling elements.

Slicing can accompany us as we walk about, it helps us to read the surrounding landscape in the movement, it stages the space and creates moments of rest, sharing and meeting, resultin