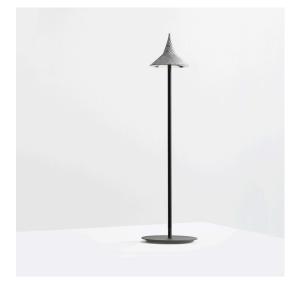

## DESCRIPTION

The characteristic aluminum head of the Unterlinden indoor family grows in a version with a 17 cm diameter instead of 11 cm, to obtain superior light performance and give rise to a perfect version for outdoor settings too.

In the bollard version, the rod exits the centre of the head without compromising its luminous efficiency achieved thanks to a special optics that opens the light along the path. In the entire Unterlinden family, simplicity is combined with sophistication, expressed in well-balanced and understated shapes, devised with accurate care for details: functional, elegant and unique both in textures and finishes.