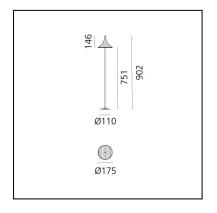

# Unterlinden Outdoor - Bollard - 3000K -Aluminium

Herzog & de Meuron



IP65 🛈 🔣 🤇 E



### LUMINAIRE

- Watt: 9W
- Voltage: 24V
- Delivered lumen output: 860Im
- CCT: **3000K**
- Efficiency: 72%
- Efficacy: 95.56lm/W
- CRI: 90

## DESCRIPTION

The characteristic aluminum head of the Unterlinden indoor family grows in a version with a 17 cm diameter instead of 11 cm, to obtain superior light performance and give rise to a perfect version for outdoor settings too.

In the bollard version, the rod exits the centre of the head without compromising its luminous efficiency achieved thanks to a special optics that opens the light along the path. In the entire Unterlinden family, simplicity is combined with sophistication, expressed in well-balanced and understated shapes, devised with accurate care for details: functional, elegant and unique both in textures and finishes.

## FEA