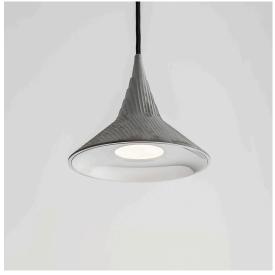

# Unterlinden Outdoor - Suspension - 3000K - Aluminium

#### **DESCRIPTION**

The characteristic aluminum head of the Unterlinden indoor family grows in a version with a 17 cm diameter instead of 11 cm, to obtain superior light performance and give rise to a perfect version for outdoor settings too.

In the bollard version, the rod exits the centre of the head without compromising its luminous efficiency achieved thanks to a special optics that opens the light along the path. In the entire Unterlinden family, simplicity is combined with sophistication, expressed in well-balanced and understated shapes, devised with accurate care for details: functional, elegant and unique both in textures and finishes.