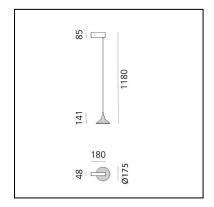

#### **DIMENSIONS**

- Diameter: 175 mm

- Max Height from ceiling: **1180 mm** 