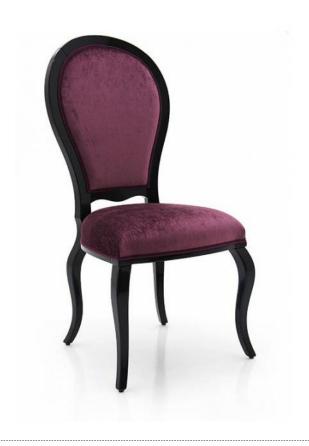

## Chair Angel

Comfortable modern style beech wood chair with smooth frame; upholstered in very elegant plain modern fabric.

Innovative satin black finish; seat padded with webbing and foam.

## **TECHNICAL DATA**

Item code: 0181S

Wood: Beech

Upholstery: Fabric BWW - Cat. B

Fabric need: 0,90 m

Leather need: 17 pq

Finish: NE - Shiny black - cat.ZD

Trimmings: Welt

Height: 109 cm

Width: **53,50 cm** 

Seat height: **50 cm** 

Depth: **59 cm** 

Net weight: 7 Kg

Gross weight: 10 Kg

Packaging volume: **0,50 m³** 

Pieces per box: 2