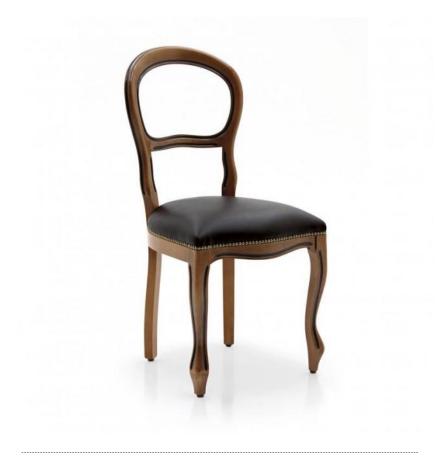

## Chair Bella

Comfortable classic style chair with beech wood structure; upholstered in classic traditional fabric.

Standard walnut finish; seat padded with webbing and foam.

## **TECHNICAL DATA**

Item code: 0204S

Wood: Beech

Upholstery: Leather P59 - Cat. P

Fabric need: 0,35 m

Leather need: 7 pq

Finish: C2 - Light walnut

Trimmings: Old gold nails

Height: 97,50 cm

Width: 47 cm

Seat height: 50 cm

Seat depth: 45 cm

Depth: **53,50 cm** 

Net weight: 6 Kg

Gross weight: 7,50 Kg

Packaging volume: 0,40 m<sup>3</sup>