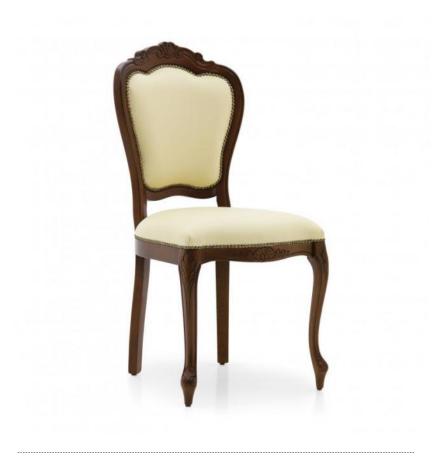

## Chair Miledi

Comfortable classic style chair with beech wood structure; upholstered in classic traditional fabric.

Standard walnut finish; seat padded with webbing and foam.

## **TECHNICAL DATA**

Item code: 0266S

Wood: Beech

Upholstery: Fabric AZZ - Cat. A

Fabric need: 0,75 m

Leather need: 14 pq

Finish: C1 - Walnut

Trimmings: Old gold nails

Height: 100 cm

Width: **47,50 cm** 

Seat height: 50 cm

Depth: 55 cm

Net weight: 6 Kg

Gross weight: 8 Kg

Packaging volume: **0,40 m³** 

Pieces per box: 2