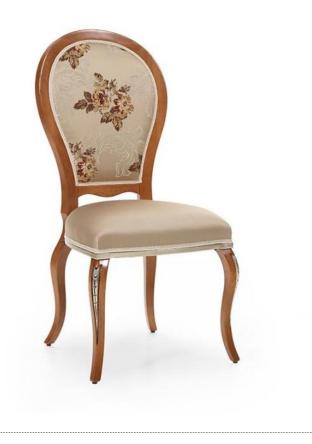

## Chair Maria

Classic style beech wood chair with simple and sinuous lines. The seat is padded with webbing, three springs and superior quality foam. It features carvings on the front legs that can be enhanced with silver or gold leaf lacquer finish.

## **TECHNICAL DATA**

Item code: 0581S

Wood: Beech

Fabric need: 1,25 m

Leather need: 23 pq

Finish: QD - Light Walnut + silver leaf - cat.ZD

Trimmings: Welt

Height: 110 cm

Width: 53 cm

Seat height: 51 cm

Depth: 59 cm

Net weight: 6,70 Kg

......

Gross weight: **8,50 Kg** 

Packaging volume: **0,55 m**<sup>3</sup>

Pieces per box: 2