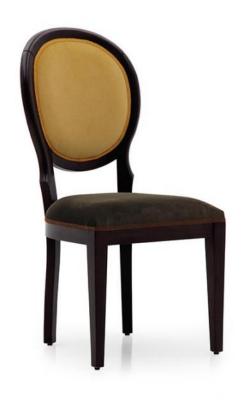

## Chair Julia

Modern style chair produced according to the best Made in Italy tradition. Innovative satin black finish; seat padded with webbing and foam.

## **TECHNICAL DATA**

Item code: 0805S

Wood: Beech

Upholstery: Combination H40 L2L+LAG - Cat. B

Fabric need: 0,70 m

Leather need: 13 pq

Finish: P3 - Moka - cat.ZA

Trimmings: Braiding

Height: 100 cm

Width: **47,50 cm** 

Seat height: **50 cm** 

Depth: **54 cm** 

Net weight: **6 Kg** 

.

Gross weight: **7,60 Kg** 

Packaging volume: **0,40 m**<sup>3</sup>