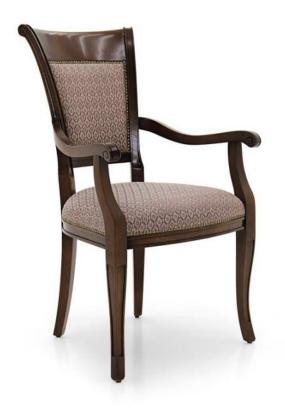

## Small armchair Ricciolo

Comfortable classic style small armchair with beech wood structure and particularly elegant lines.

The seat is padded with webbing and superior quality foam.

The upholstery can be customised with nails, braiding, double welt or welt.

## **TECHNICAL DATA**

Item code: 0167A

Wood: Beech

Upholstery: Fabric L8N - Cat. B

Fabric need: 0,70 m

Leather need: 13 pq

Finish: P1 - Dark walnut

Trimmings: Old gold nails

Height: 98 cm

Width: **61,50 cm** 

Seat height: 50 cm

Armrest height: 68 cm

Depth: 61 cm

Net weight: 7,50 Kg

Gross weight: 10 Kg

Packaging volume: **0,40 m³** 