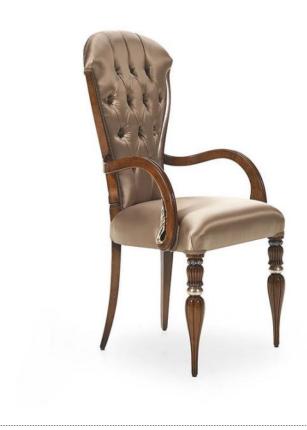

## Small armchair Adele

Classic style small armchair with beech wood structure featuring original and sinuous lines.

The seat is padded with non-elastic webbing, three springs and superior quality foam.

The upholstery can be customised with nails, braiding, double welt or welt. The deep-buttoned upholstery is a standard feature and particularly enhances the luxuriousness of this model.