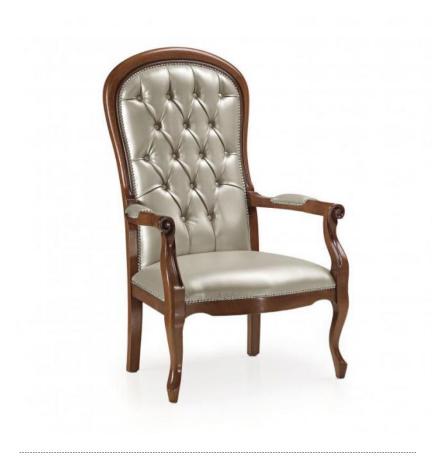

## Armchair Cambridge

Elegant Louis Philippe style armchair with beech wood structure. This product features simple "Voltaire" lines.

It is upholstered with webbing and superior quality foam.

The deep-buttoned back is a tasteful optional that enhances the classic nature of this product.

## **TECHNICAL DATA**

Item code: 0216P

Wood: Beech

Upholstery: Fabric B46 - Cat. B

Fabric need: 1,60 m

Leather need: 30 pq

Finish: C4 - Cherry - cat.ZA

Trimmings: Silver nails

Optional: Tufted back not included

Height: 110 cm

Width: 65 cm

Seat height: 41 cm

Armrest height: 61 cm

Depth: 72,50 cm

Net weight: 8,50 Kg

Gross weight: 13 Kg