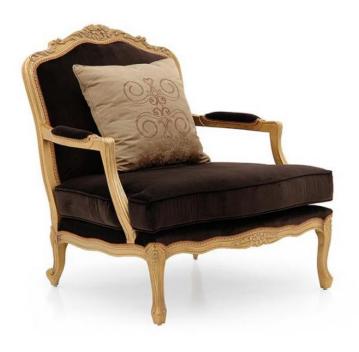

## Armchair Spagna

Comfortable classic style armchair with wide beech wood structure. It features many carved details that can be enhanced with a silver or gold leaf lacquer finish.

The armchair is upholstered with webbing and superior quality foam and has a comfortable padded seat cushion.

## **TECHNICAL DATA**

Item code: 9437P

Wood: Beech

Upholstery: Fabric M6D - Cat. C

Fabric need: 3,60 m

Leather need: 66 pq

Finish: BV - Venezia gold leaf - cat.ZH

Trimmings: Welt

Optional: Loose cushion #CUS104 not included

Height: 94 cm

Width: 84 cm

Seat height: 46 cm

Seat depth: 69 cm

Armrest height: 61 cm

Depth: 95 cm

Net weight: 15 Kg